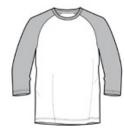

# District Made<sup>®</sup> Mens Perfect Tri<sup>™</sup> 3/4-Sleeve Raglan.

An athletic-inspired look made from our perfect combination of three yarns.

- 4.5-ounce, 50/25/25 poly/ring spun cotton/rayon, 32 singles
- Tear-away tag

Tri-Blend fabric infuses each garment with unique character. Please allow for slight color variations.

### CARE INSTRUCTIONS

Machine wash cold with like colors. Only non-chlorine bleach when needed. Tumble dry low. Warm iron if necessary.

front

back