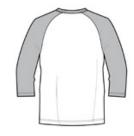

### CARE INSTRUCTIONS

Machine wash cold with like colors. Only non-chlorine bleach when needed. Tumble dry low. Warm iron if necessary.

front

back