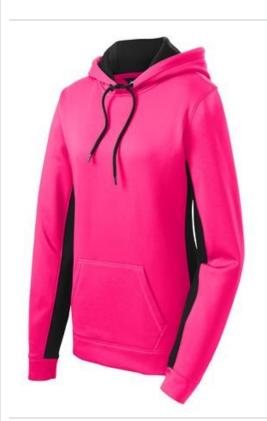

# Sport-Tek<sup>®</sup> Ladies Sport-Wick<sup>®</sup> Fleece Colorblock Hooded Pullover. LST235

Bold colorblocking in the hood and on the sides make this anti-static pullover stand out from the crowd, while Sport-Wick moisture-wicking technology helps keep you cool and dry.

- 100% polyester
- Gently contoured silhouette
- Three-panel hood
- Contrast self-fabric hood lining
- Contrast drawcord with metal tips
- Taped neck
- Self-fabric cuffs and hem
- Front pouch pocket

\*Due to the nature of 100% polyester performance fabrics, special care must be taken throughout the printing process. CARE INSTRUCTIONS