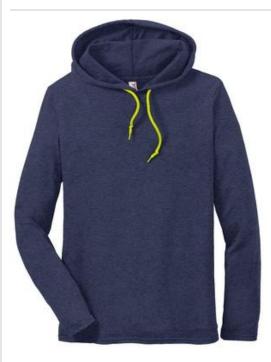

## Anvil $^{\rm @}$ 100% Ring Spun Cotton Long Sleeve Hooded T-Shirt. 987

- 4.5-ounce, 100% ring spun cotton
- 40/60 cotton/poly (Heathers)
- TearAway™ label
- Relaxed, unlined hood with contrast drawcord
- Double-needle neck, sleeves and hem