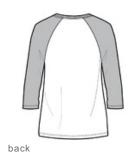

# District Made<sup>®</sup> Ladies Perfect Tri<sup>™</sup> 3/4-Sleeve Raglan. DM136L

Aperfectly classic raglan created with nothing but comfort in mind.

- 4.5-ounce, 50/25/25 poly/ring spun cotton/rayon, 32 singles
- Tear-away tag