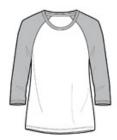

# District Made<sup>®</sup> Ladies Perfect Tri<sup>™</sup> 3/4-Sleeve Raglan. DM136L

Aperfectly classic raglan created with nothing but comfort in mind.

- 4.5-ounce, 50/25/25 poly/ring spun cotton/rayon, 32 singles
- Tear-away tag

front