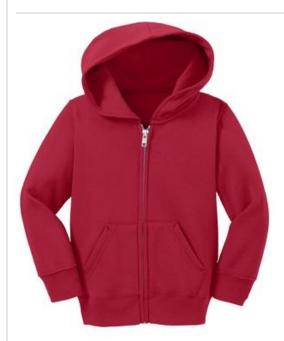

# Precious Cargo<sup>®</sup> Toddler Full-Zip Hooded Sweatshirt. CAR78TZH

Our popular 7.8-ounce hooded sweatshirt designed for the smallest family members. Color-coordinated with our adult PC78, 7.8-ounce Classic Sweatshirts.

- 7.8-ounce, 50/50 cotton/poly fleece
- Air jet yarn for a soft, pill-resistant finish
- Jersey-lined hood
- No drawcord at hood
- YKK metal zipper
- Set-in sleeves
- Coverseamed arm seams and waistband
- Rib knit cuffs and waistband
- Front pouch pockets