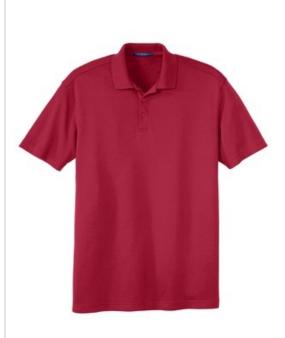

# Port Authority<sup>®</sup> Silk Touch<sup>™</sup> Interlock Performance Polo. K5200

Don't let the silky smooth hand deceive you¿this versatile interlock polo is made for the workplace or weekend with moisture-wicking, odor-fighting performance. Low pill and wrinkle-resistant, it will maintain its good looks wash after wash.

- 6.19-ounce, 65/35 poly/cotton
- Flat knit collar
- 3-button placket
- Side vents
- \*\*