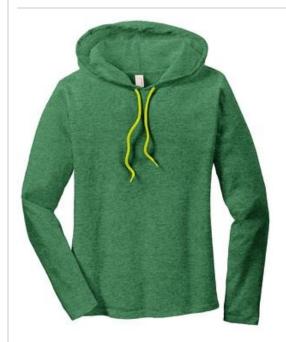

# Anvil<sup>®</sup> Ladies 100% Ring Spun Cotton Long Sleeve Hooded T-Shirt. 887L

- 4.5-ounce, 100% ring spun cotton
- 65/35 cotton/poly (Heathers)
- Semi-fitted silhouette with side seam
- TearAway™ label
- Relaxed, unlined hood with contrast drawcord
- Double-needle neck, sleeves and hem

## **COLOR INFORMATION**

Black/ Dark Grey Heather Blue/ PMS 426 C Neon Yellow PMS 7455 C

Heather Dark Grey/ Dark Grey Neon Yellow PMS 446 C

PMS 7482 C

Neon Yellow PMS 668 C

Heather Green/ Heather Purple/ Hot Pink/ Neon Yellow PMS 212 C